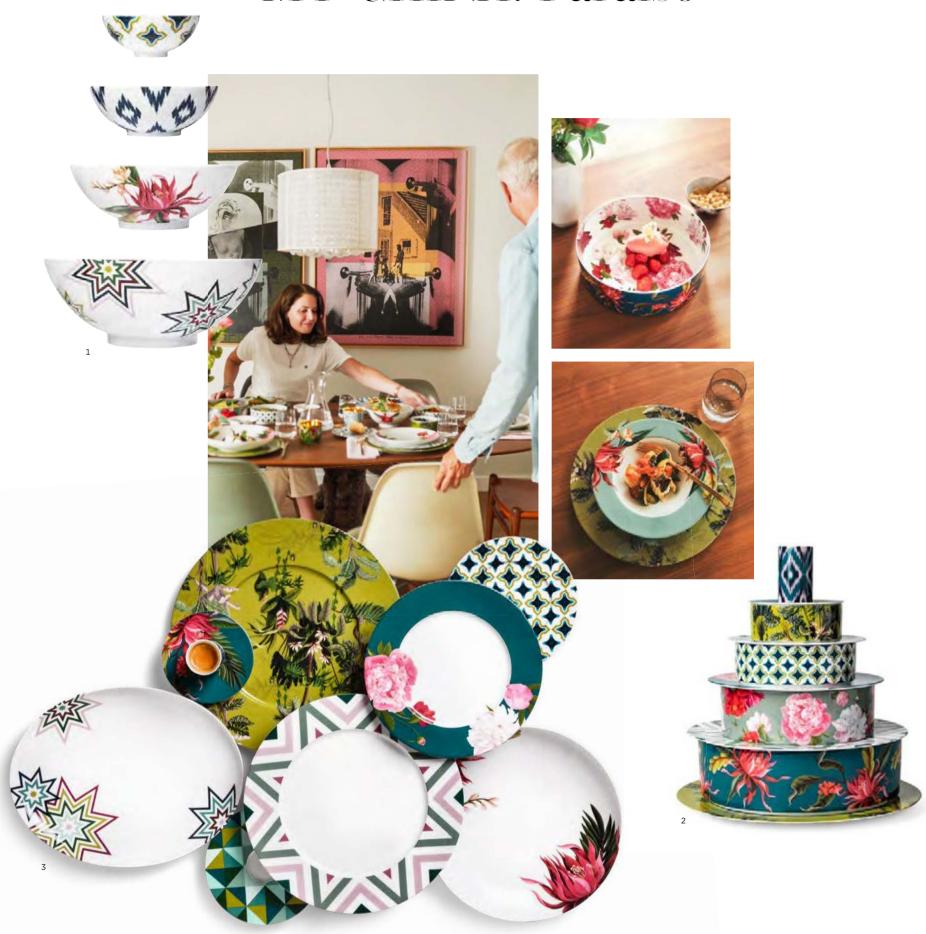

Majorcan weaving patterns, ornaments inspired by Portugal and tropical plants on the table, they tell tales of distant lands."

Christian Sieger

MY CHINA! PARAÍSO: 1 SUGAR BOWL, TEA CUP, SAUCER LARGE, TEAPOT LARGE & TEAPOT WARMER Coupe shape, Accessories & Tea | 2 COFFEE CUP & SAUCER LARGE Cylindrical shape | 3 ESPRESSO CUP & SAUCER SMALL Coupe shape & Cylindrical shape | 4 CAPPUCCINO CUP & SAUCER LARGE Coupe shape | 5 COFFEE CUP & SAUCER LARGE Coupe shape | 6-7 COFFEE MUG, TEA MUG & SAUCER LARGE Coupe shape, Cylindrical shape | 8 MILK JUG, TEAPOT SMALL & TEAPOT WARMER Accessories & Tea | 9 TEA STRAINER BEAKER LARGE & SMALL Tea | 10 CHAMPAGNE TUMBLERS SIP OF GOLD PARAÍSO Jungle & Coloured Stars