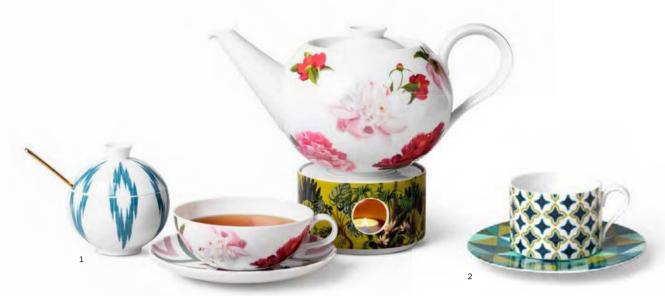

## MY CHINA! Paraíso

"Paraíso is like the journey to a place of longing – a tribute to the beauty of the Earth, the diversity of cultures and the wonderful abundance of nature."

Michael Sieger

"The Paraíso design is a cosmos of fanciful plants, shapes and colours.

Each item is an extraordinary unique piece in its own right, and the service as a whole forms an eclectic mix of patterns that colourfully celebrates passion for collecting and arranging. When Asian peonies meet traditional

Majorcan weaving patterns, ornaments inspired by Portugal and tropical plants on the table, they tell tales of distant lands."

Christian Sieger

MY CHINA! PARAÍSO: 1 SUGAR BOWL, TEA CUP, SAUCER LARGE, TEAPOT LARGE & TEAPOT WARMER Coupe shape, Accessories & Tea | 2 COFFEE CUP & SAUCER LARGE Cylindrical shape | 3 ESPRESSO CUP & SAUCER SMALL Coupe shape & Cylindrical shape | 4 CAPPUCCINO CUP & SAUCER LARGE Coupe shape | 5 COFFEE CUP & SAUCER LARGE Coupe shape | 6-7 COFFEE MUG, TEA MUG & SAUCER LARGE Coupe shape, Cylindrical shape | 8 MILK JUG, TEAPOT SMALL & TEAPOT WARMER Accessories & Tea | 9 TEA STRAINER BEAKER LARGE & SMALL Tea | 10 CHAMPAGNE TUMBLERS SIP OF GOLD PARAÍSO Jungle & Coloured Stars