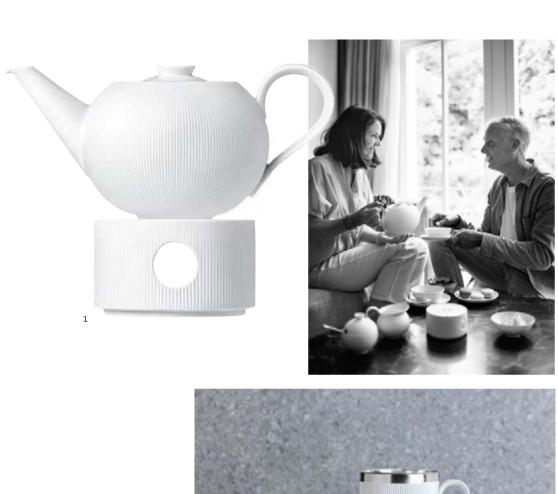

## Tea Time! Stella

really appreciate the delicacy of the lines and the warmth of the silky matt finish."

Michael Sieger

MY CHINA! STELLA: 1 TEAPOT LARGE & TEAPOT WARMER  $Satin\ White\ |\ 2\ \text{MILK}\ JUG\ SATIN\ White}\ |\ 3\ \text{CUPS}\ \&\ SAUCERS\ Platinum}\ |\ 4\ \text{SUGAR\ BOWL}\ Platinum}\ |\ 5\ \text{MILK}\ JUG\ Platinum}\ |\ 6\ \text{COFFEE}\ \text{MUG}\ Satin\ White}\ |\ 7\ \text{CAPPUCCINO\ CUP}\ \&\ SAUCER\ LARGE\ \&\ ESPRESSO\ CUP\ \&\ SAUCER\ SMALL\ Satin\ White}\ |\ 9\ \text{DINNER\ PLATE}\ PASTA\ PLATE,\ SAUCER\ LARGE\ \&\ ESPRESSO\ CUP\ Satin\ White}\ |\ 8\ \text{ESPRESSO\ CUP}\ SAUCER\ SMALL\ Satin\ White}\ |\ 9\ \text{DINNER\ PLATE}\ PASTA\ PLATE,\ SAUCER\ LARGE\ \&\ ESPRESSO\ CUP\ Satin\ White}\ |\ 9\ \text{DINNER\ PLATE}\ PASTA\ PLATE,\ SAUCER\ LARGE\ BASTA\ PLATE,\ PLATE,\$ 