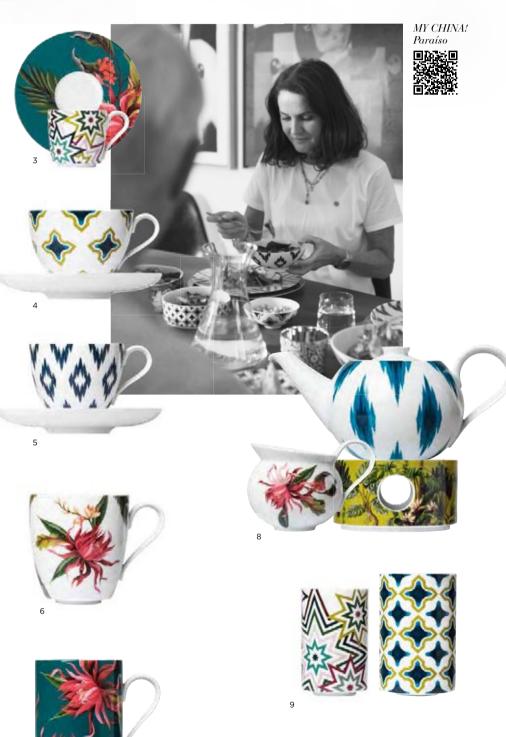

## MY CHINA! Paraíso

"Paraíso is like the journey to a place of longing – a tribute to the beauty of the Earth, the diversity of cultures and the wonderful abundance of nature."

Michael Sieger

"The Paraíso design is a cosmos of fanciful plants, shapes and colours.

Each item is an extraordinary unique piece in its own right, and the service as a whole forms an eclectic mix of patterns that colourfully celebrates passion for collecting and arranging. When Asian peonies meet traditional

Majorcan weaving patterns, ornaments inspired by Portugal and tropical plants on the table, they tell tales of distant lands."

Christian Sieger

MY CHINA! PARAÍSO: 1 SUGAR BOWL, TEA CUP, SAUCER LARGE, TEAPOT LARGE & TEAPOT WARMER Coupe shape, Accessories & Tea | 2 COFFEE CUP & SAUCER LARGE Cylindrical shape | 3 ESPRESSO CUP & SAUCER SMALL Coupe shape & Cylindrical shape | 4 CAPPUCCINO CUP & SAUCER LARGE Coupe shape | 5 COFFEE CUP & SAUCER LARGE Coupe shape | 6-7 COFFEE MUG, TEA MUG & SAUCER LARGE Coupe shape, Cylindrical shape | 8 MILK JUG, TEAPOT SMALL & TEAPOT WARMER Accessories & Tea | 9 TEA STRAINER BEAKER LARGE & SMALL Tea | 10 CHAMPAGNE TUMBLERS SIP OF GOLD PARAÍSO Jungle & Coloured Stars