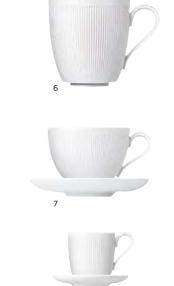

## Tea Time! Stella

really appreciate the delicacy of the lines and the warmth of the silky matt finish."

Michael Sieger

MY CHINA! STELLA: 1 TEAPOT LARGE & TEAPOT WARMER  $Satin\ White\ |\ 2\ \text{MILK}\ JUG\ SATIN\ White}\ |\ 3\ \text{CUPS}\ \&\ SAUCERS\ Platinum}\ |\ 4\ \text{SUGAR\ BOWL}\ Platinum}\ |\ 5\ \text{MILK}\ JUG\ Platinum}\ |\ 6\ \text{COFFEE}\ \text{MUG}\ Satin\ White}\ |\ 7\ \text{CAPPUCCINO\ CUP}\ \&\ SAUCER\ LARGE\ \&\ ESPRESSO\ CUP\ \&\ SAUCER\ SMALL\ Satin\ White}\ |\ 9\ \text{DINNER\ PLATE}\ PASTA\ PLATE,\ SAUCER\ LARGE\ \&\ ESPRESSO\ CUP\ Satin\ White}\ |\ 8\ \text{ESPRESSO\ CUP}\ SAUCER\ SMALL\ Satin\ White}\ |\ 9\ \text{DINNER\ PLATE}\ PASTA\ PLATE,\ SAUCER\ LARGE\ \&\ ESPRESSO\ CUP\ Satin\ White}\ |\ 9\ \text{DINNER\ PLATE}\ PASTA\ PLATE,\ SAUCER\ LARGE\ BASTA\ PLATE,\ PLATE,\$ 