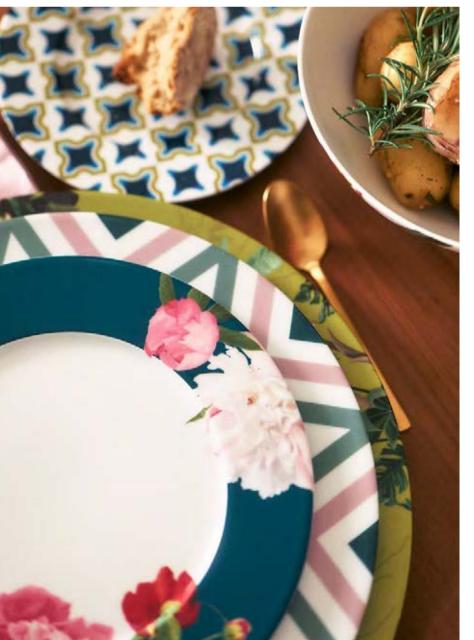

## MY CHINA! Paraíso

"Paraíso is like the journey to a place of longing – a tribute to the beauty of the Earth, the diversity of cultures and the wonderful abundance of nature."

Michael Sieger

"The Paraíso design is a cosmos of fanciful plants, shapes and colours.

Each item is an extraordinary unique piece in its own right, and the service as a whole forms an eclectic mix of patterns that colourfully celebrates passion for collecting and arranging. When Asian peonies meet traditional

Majorcan weaving patterns, ornaments inspired by Portugal and tropical plants on the table, they tell tales of distant lands."

Christian Sieger

MY CHINA! PARAÍSO: 1 SUGAR BOWL, TEA CUP, SAUCER LARGE, TEAPOT LARGE & TEAPOT WARMER Coupe shape, Accessories & Tea | 2 COFFEE CUP & SAUCER LARGE Cylindrical shape | 3 ESPRESSO CUP & SAUCER SMALL Coupe shape & Cylindrical shape | 4 CAPPUCCINO CUP & SAUCER LARGE Coupe shape | 5 COFFEE CUP & SAUCER LARGE Coupe shape | 6-7 COFFEE MUG, TEA MUG & SAUCER LARGE Coupe shape, Cylindrical shape | 8 MILK JUG, TEAPOT SMALL & TEAPOT WARMER Accessories & Tea | 9 TEA STRAINER BEAKER LARGE & SMALL Tea | 10 CHAMPAGNE TUMBLERS SIP OF GOLD PARAÍSO Jungle & Coloured Stars