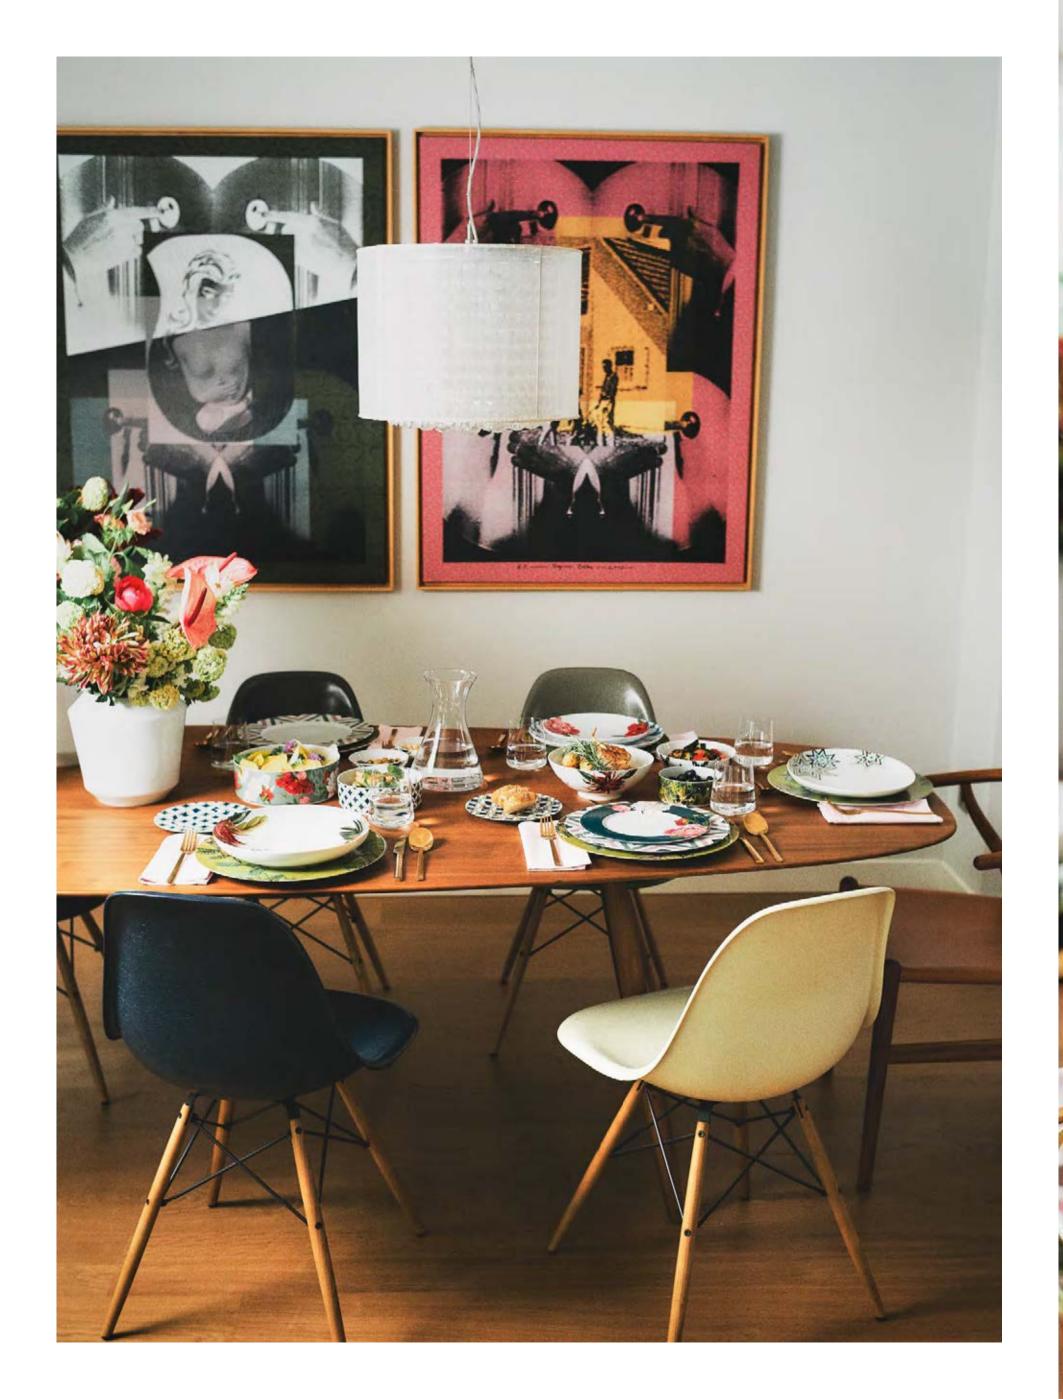

## MY CHINA! Paraíso

"Paraíso is like the journey to a place of longing – a tribute to the beauty of the Earth, the diversity of cultures and the wonderful abundance of nature."

Michael Sieger

"The Paraíso design is a cosmos of fanciful plants, shapes and colours.

Each item is an extraordinary unique piece in its own right, and the service as a whole forms an eclectic mix of patterns that colourfully celebrates passion for collecting and arranging. When Asian peonies meet traditional

Majorcan weaving patterns, ornaments inspired by Portugal and tropical plants on the table, they tell tales of distant lands."

Christian Sieger

MY CHINA! PARAÍSO: 1 SUGAR BOWL, TEA CUP, SAUCER LARGE, TEAPOT LARGE & TEAPOT WARMER Coupe shape, Accessories & Tea | 2 COFFEE CUP & SAUCER LARGE Cylindrical shape | 3 ESPRESSO CUP & SAUCER SMALL Coupe shape & Cylindrical shape | 4 CAPPUCCINO CUP & SAUCER LARGE Coupe shape | 5 COFFEE CUP & SAUCER LARGE Coupe shape | 6-7 COFFEE MUG, TEA MUG & SAUCER LARGE Coupe shape, Cylindrical shape | 8 MILK JUG, TEAPOT SMALL & TEAPOT WARMER Accessories & Tea | 9 TEA STRAINER BEAKER LARGE & SMALL Tea | 10 CHAMPAGNE TUMBLERS SIP OF GOLD PARAÍSO Jungle & Coloured Stars