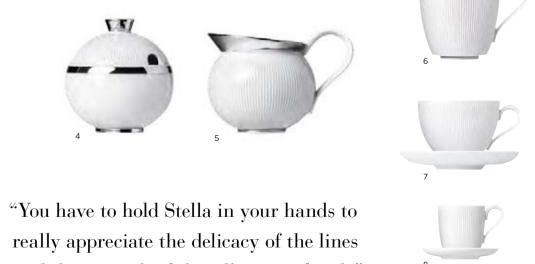

## Tea Time! Stella

really appreciate the delicacy of the lines and the warmth of the silky matt finish."

Michael Sieger

MY CHINA! STELLA: 1 TEAPOT LARGE & TEAPOT WARMER  $Satin\ White\ |\ 2\ \text{MILK}\ JUG\ SATIN\ White}\ |\ 3\ \text{CUPS}\ \&\ SAUCERS\ Platinum}\ |\ 4\ \text{SUGAR\ BOWL}\ Platinum}\ |\ 5\ \text{MILK}\ JUG\ Platinum}\ |\ 6\ \text{COFFEE}\ \text{MUG}\ Satin\ White}\ |\ 7\ \text{CAPPUCCINO\ CUP}\ \&\ SAUCER\ LARGE\ \&\ ESPRESSO\ CUP\ \&\ SAUCER\ SMALL\ Satin\ White}\ |\ 9\ \text{DINNER\ PLATE}\ PASTA\ PLATE,\ SAUCER\ LARGE\ \&\ ESPRESSO\ CUP\ Satin\ White}\ |\ 8\ \text{ESPRESSO\ CUP}\ SAUCER\ SMALL\ Satin\ White}\ |\ 9\ \text{DINNER\ PLATE}\ PASTA\ PLATE,\ SAUCER\ LARGE\ \&\ ESPRESSO\ CUP\ Satin\ White}\ |\ 9\ \text{DINNER\ PLATE}\ PASTA\ PLATE,\ SAUCER\ LARGE\ BASTA\ PLATE,\ PLATE,\$ 