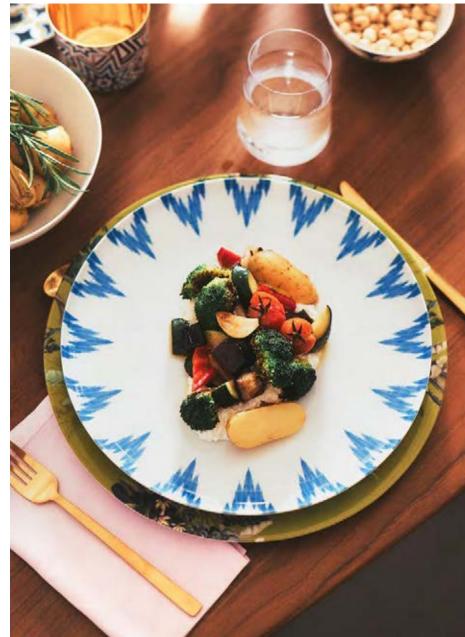

## MY CHINA! Paraíso

"Paraíso is like the journey to a place of longing – a tribute to the beauty of the Earth, the diversity of cultures and the wonderful abundance of nature."

Michael Sieger

"The Paraíso design is a cosmos of fanciful plants, shapes and colours.

Each item is an extraordinary unique piece in its own right, and the service as a whole forms an eclectic mix of patterns that colourfully celebrates passion for collecting and arranging. When Asian peonies meet traditional

Majorcan weaving patterns, ornaments inspired by Portugal and tropical plants on the table, they tell tales of distant lands."

Christian Sieger

MY CHINA! PARAÍSO: 1 SUGAR BOWL, TEA CUP, SAUCER LARGE, TEAPOT LARGE & TEAPOT WARMER Coupe shape, Accessories & Tea | 2 COFFEE CUP & SAUCER LARGE Cylindrical shape | 3 ESPRESSO CUP & SAUCER SMALL Coupe shape & Cylindrical shape | 4 CAPPUCCINO CUP & SAUCER LARGE Coupe shape | 5 COFFEE CUP & SAUCER LARGE Coupe shape | 6-7 COFFEE MUG, TEA MUG & SAUCER LARGE Coupe shape, Cylindrical shape | 8 MILK JUG, TEAPOT SMALL & TEAPOT WARMER Accessories & Tea | 9 TEA STRAINER BEAKER LARGE & SMALL Tea | 10 CHAMPAGNE TUMBLERS SIP OF GOLD PARAÍSO Jungle & Coloured Stars