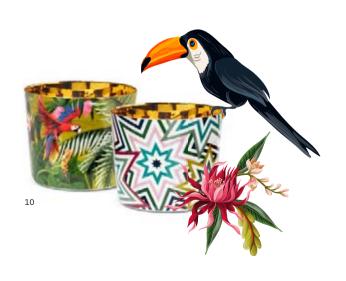

Majorcan weaving patterns, ornaments inspired by Portugal and tropical plants on the table, they tell tales of distant lands."

Christian Sieger

MY CHINA! PARAÍSO: 1 SUGAR BOWL, TEA CUP, SAUCER LARGE, TEAPOT LARGE & TEAPOT WARMER Coupe shape, Accessories & Tea | 2 COFFEE CUP & SAUCER LARGE Cylindrical shape | 3 ESPRESSO CUP & SAUCER SMALL Coupe shape & Cylindrical shape | 4 CAPPUCCINO CUP & SAUCER LARGE Coupe shape | 5 COFFEE CUP & SAUCER LARGE Coupe shape | 6-7 COFFEE MUG, TEA MUG & SAUCER LARGE Coupe shape, Cylindrical shape | 8 MILK JUG, TEAPOT SMALL & TEAPOT WARMER Accessories & Tea | 9 TEA STRAINER BEAKER LARGE & SMALL Tea | 10 CHAMPAGNE TUMBLERS SIP OF GOLD PARAÍSO Jungle & Coloured Stars