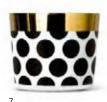

## MY CHINA! Paraíso

"Paraíso is like the journey to a place of longing – a tribute to the beauty of the Earth, the diversity of cultures and the wonderful abundance of nature."

Michael Sieger

"The Paraíso design is a cosmos of fanciful plants, shapes and colours.

Each item is an extraordinary unique piece in its own right, and the service as a whole forms an eclectic mix of patterns that colourfully celebrates passion for collecting and arranging. When Asian peonies meet traditional

Majorcan weaving patterns, ornaments inspired by Portugal and tropical plants on the table, they tell tales of distant lands."

Christian Sieger

MY CHINA! PARAÍSO: 1 SUGAR BOWL, TEA CUP, SAUCER LARGE, TEAPOT LARGE & TEAPOT WARMER Coupe shape, Accessories & Tea | 2 COFFEE CUP & SAUCER LARGE Cylindrical shape | 3 ESPRESSO CUP & SAUCER SMALL Coupe shape & Cylindrical shape | 4 CAPPUCCINO CUP & SAUCER LARGE Coupe shape | 5 COFFEE CUP & SAUCER LARGE Coupe shape | 6-7 COFFEE MUG, TEA MUG & SAUCER LARGE Coupe shape, Cylindrical shape | 8 MILK JUG, TEAPOT SMALL & TEAPOT WARMER Accessories & Tea | 9 TEA STRAINER BEAKER LARGE & SMALL Tea | 10 CHAMPAGNE TUMBLERS SIP OF GOLD PARAÍSO Jungle & Coloured Stars