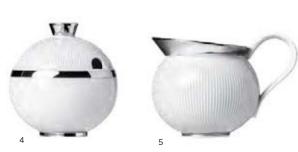

## Tea Time! Stella

really appreciate the delicacy of the lines and the warmth of the silky matt finish."

Michael Sieger

MY CHINA! STELLA: 1 TEAPOT LARGE & TEAPOT WARMER  $Satin\ White\ |\ 2\ \text{MILK}\ JUG\ SATIN\ White}\ |\ 3\ \text{CUPS}\ \&\ SAUCERS\ Platinum}\ |\ 4\ \text{SUGAR\ BOWL}\ Platinum}\ |\ 5\ \text{MILK}\ JUG\ Platinum}\ |\ 6\ \text{COFFEE}\ \text{MUG}\ Satin\ White}\ |\ 7\ \text{CAPPUCCINO\ CUP}\ \&\ SAUCER\ LARGE\ \&\ ESPRESSO\ CUP\ \&\ SAUCER\ SMALL\ Satin\ White}\ |\ 9\ \text{DINNER\ PLATE}\ PASTA\ PLATE,\ SAUCER\ LARGE\ \&\ ESPRESSO\ CUP\ Satin\ White}\ |\ 8\ \text{ESPRESSO\ CUP}\ SAUCER\ SMALL\ Satin\ White}\ |\ 9\ \text{DINNER\ PLATE}\ PASTA\ PLATE,\ SAUCER\ LARGE\ \&\ ESPRESSO\ CUP\ Satin\ White}\ |\ 9\ \text{DINNER\ PLATE}\ PASTA\ PLATE,\ SAUCER\ LARGE\ BASTA\ PLATE,\ PLATE,\$ 