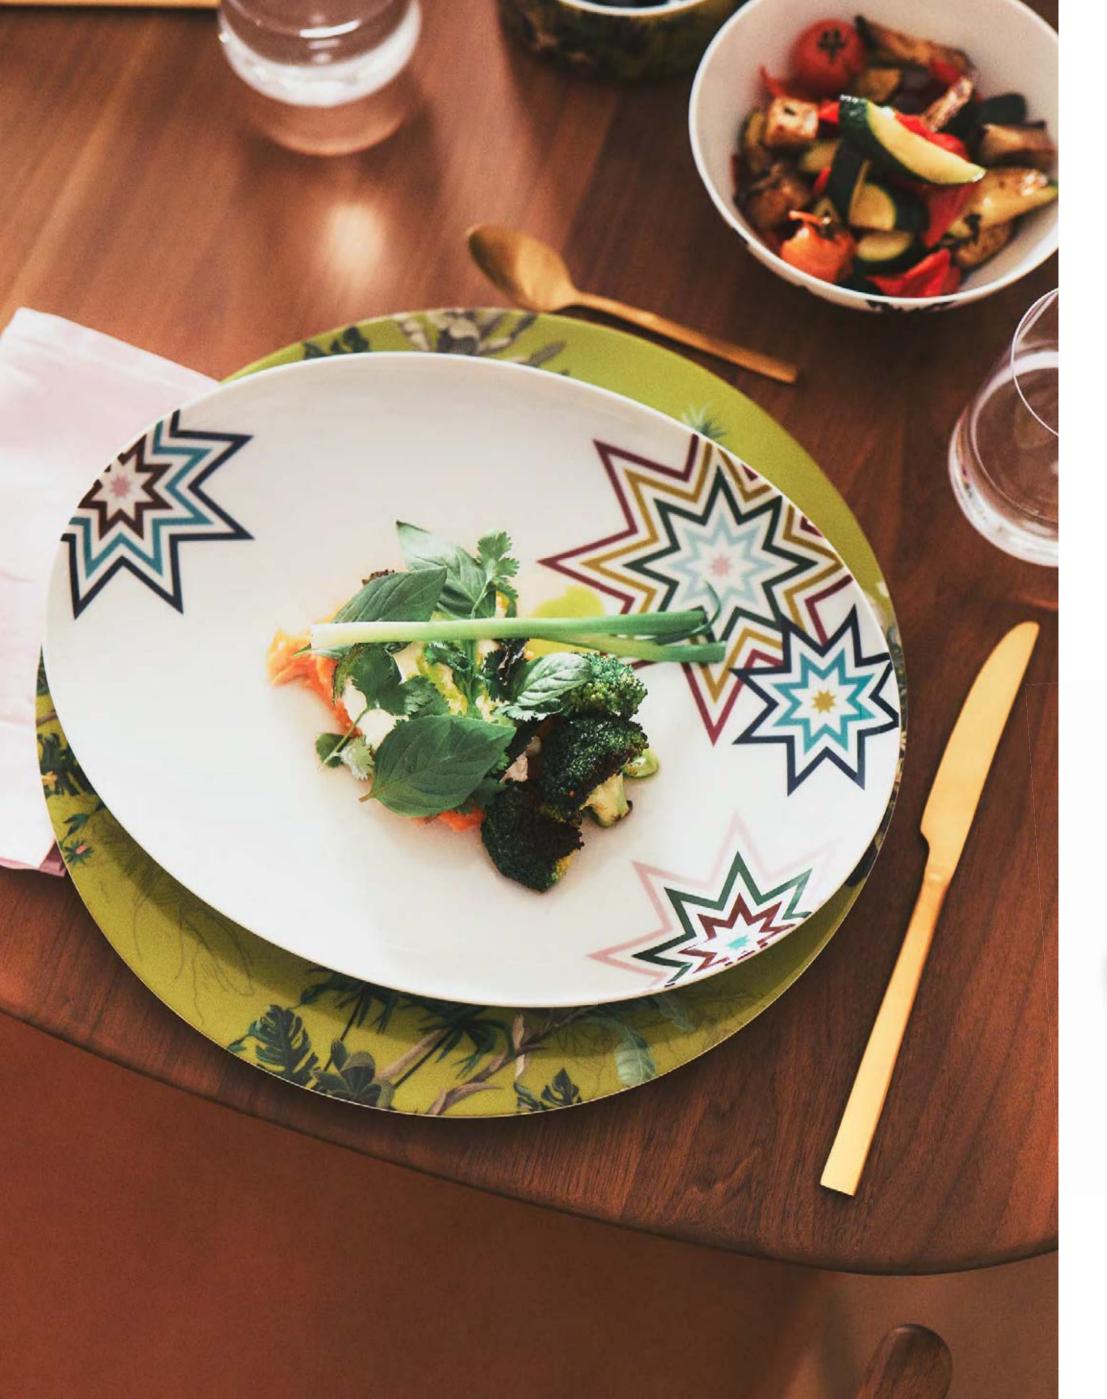

## MY CHINA! Paraíso

"Paraíso is like the journey to a place of longing – a tribute to the beauty of the Earth, the diversity of cultures and the wonderful abundance of nature."

Michael Sieger

"The Paraíso design is a cosmos of fanciful plants, shapes and colours.

Each item is an extraordinary unique piece in its own right, and the service as a whole forms an eclectic mix of patterns that colourfully celebrates passion for collecting and arranging. When Asian peonies meet traditional

Majorcan weaving patterns, ornaments inspired by Portugal and tropical plants on the table, they tell tales of distant lands."

Christian Sieger

MY CHINA! PARAÍSO: 1 SUGAR BOWL, TEA CUP, SAUCER LARGE, TEAPOT LARGE & TEAPOT WARMER Coupe shape, Accessories & Tea | 2 COFFEE CUP & SAUCER LARGE Cylindrical shape | 3 ESPRESSO CUP & SAUCER SMALL Coupe shape & Cylindrical shape | 4 CAPPUCCINO CUP & SAUCER LARGE Coupe shape | 5 COFFEE CUP & SAUCER LARGE Coupe shape | 6-7 COFFEE MUG, TEA MUG & SAUCER LARGE Coupe shape, Cylindrical shape | 8 MILK JUG, TEAPOT SMALL & TEAPOT WARMER Accessories & Tea | 9 TEA STRAINER BEAKER LARGE & SMALL Tea | 10 CHAMPAGNE TUMBLERS SIP OF GOLD PARAÍSO Jungle & Coloured Stars