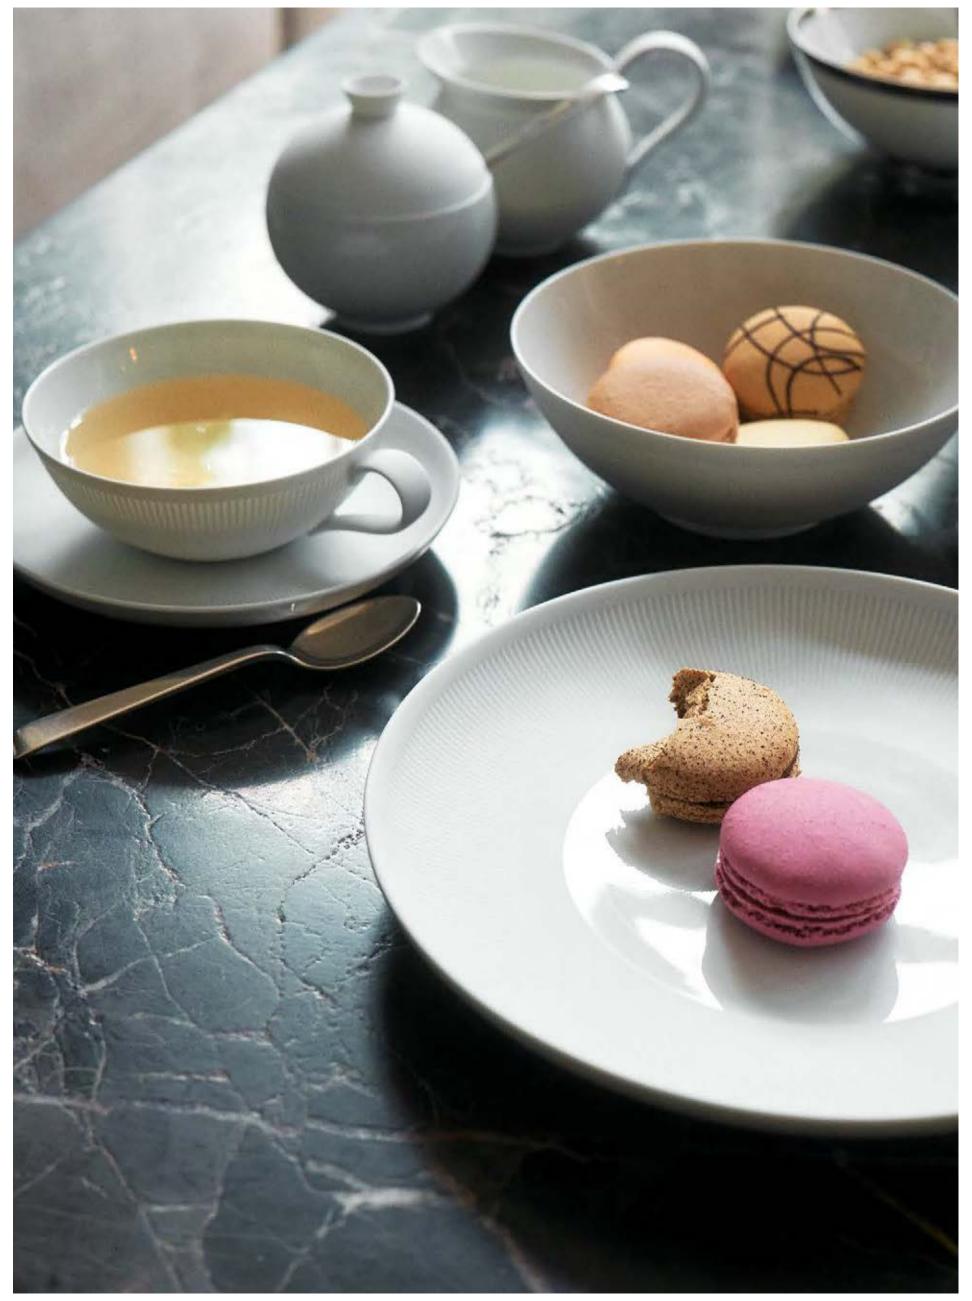

## Tea Time! Stella

really appreciate the delicacy of the lines and the warmth of the silky matt finish."

Michael Sieger

MY CHINA! STELLA: 1 TEAPOT LARGE & TEAPOT WARMER  $Satin\ White\ |\ 2\ \text{MILK}\ JUG\ SATIN\ White}\ |\ 3\ \text{CUPS}\ \&\ SAUCERS\ Platinum}\ |\ 4\ \text{SUGAR\ BOWL}\ Platinum}\ |\ 5\ \text{MILK}\ JUG\ Platinum}\ |\ 6\ \text{COFFEE}\ \text{MUG}\ Satin\ White}\ |\ 7\ \text{CAPPUCCINO\ CUP}\ \&\ SAUCER\ LARGE\ \&\ ESPRESSO\ CUP\ \&\ SAUCER\ SMALL\ Satin\ White}\ |\ 9\ \text{DINNER\ PLATE}\ PASTA\ PLATE,\ SAUCER\ LARGE\ \&\ ESPRESSO\ CUP\ Satin\ White}\ |\ 8\ \text{ESPRESSO\ CUP}\ SAUCER\ SMALL\ Satin\ White}\ |\ 9\ \text{DINNER\ PLATE}\ PASTA\ PLATE,\ SAUCER\ LARGE\ \&\ ESPRESSO\ CUP\ Satin\ White}\ |\ 9\ \text{DINNER\ PLATE}\ PASTA\ PLATE,\ SAUCER\ LARGE\ BASTA\ PLATE,\ PLATE,\$ 