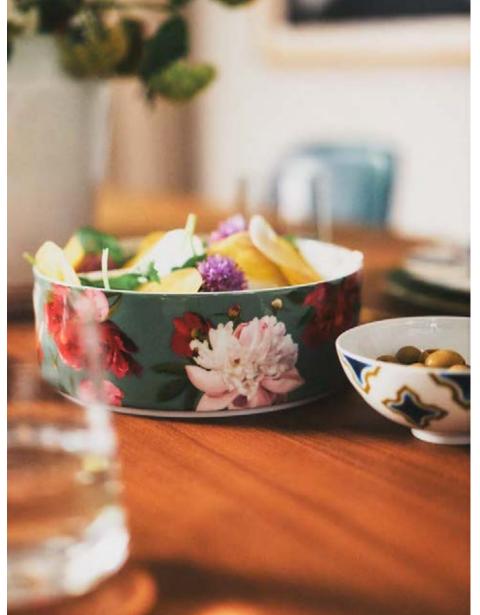

## MY CHINA! Paraíso

"Paraíso is like the journey to a place of longing – a tribute to the beauty of the Earth, the diversity of cultures and the wonderful abundance of nature."

Michael Sieger

"The Paraíso design is a cosmos of fanciful plants, shapes and colours.

Each item is an extraordinary unique piece in its own right, and the service as a whole forms an eclectic mix of patterns that colourfully celebrates passion for collecting and arranging. When Asian peonies meet traditional

Majorcan weaving patterns, ornaments inspired by Portugal and tropical plants on the table, they tell tales of distant lands."

Christian Sieger

MY CHINA! PARAÍSO: 1 SUGAR BOWL, TEA CUP, SAUCER LARGE, TEAPOT LARGE & TEAPOT WARMER Coupe shape, Accessories & Tea | 2 COFFEE CUP & SAUCER LARGE Cylindrical shape | 3 ESPRESSO CUP & SAUCER SMALL Coupe shape & Cylindrical shape | 4 CAPPUCCINO CUP & SAUCER LARGE Coupe shape | 5 COFFEE CUP & SAUCER LARGE Coupe shape | 6-7 COFFEE MUG, TEA MUG & SAUCER LARGE Coupe shape, Cylindrical shape | 8 MILK JUG, TEAPOT SMALL & TEAPOT WARMER Accessories & Tea | 9 TEA STRAINER BEAKER LARGE & SMALL Tea | 10 CHAMPAGNE TUMBLERS SIP OF GOLD PARAÍSO Jungle & Coloured Stars